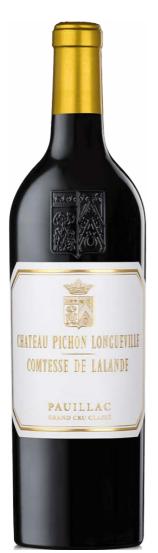

## CHÂTEAU PICHON LONGUEVILLE COMTESSE DE LALANDE

Pauillac - 2ème Cru Classé

**Scores & Tasting Notes** 

JA 98

WA 97-99

Scores: JA - Jane Anson, JS - James Suckling, WA - Wine Advocate

JS 98-99

Format: 6 x 75cl