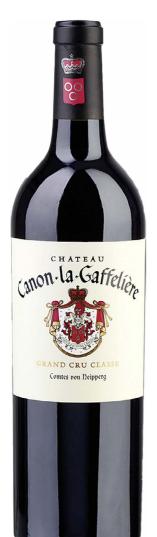

## CHATEAU CANON-LA-GAFFELIÈRE

St-Emilion - Grand Cru Classé

**Scores & Tasting Notes** 

JS 96-97

WA 90-92

Scores: JA - Jane Anson, JS - James Suckling, WA - Wine Advocate

Format: 6 x 75cl

CASE PRICE: £303.00