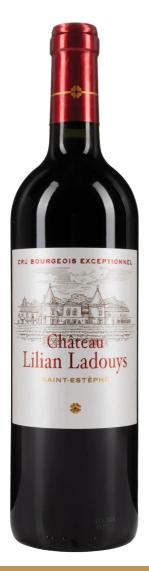

## **CHÂTEAU LILIAN LADOUYS**

Saint-Estèphe - Cru Bourgeois

**Scores & Tasting Notes** 

JS: 92-93 WA: 91-93

Scores: JA - Jane Anson, JS - James Suckling, WA - Wine Advocate

Format: 6 x 75cl

CASE PRICE: £72.00