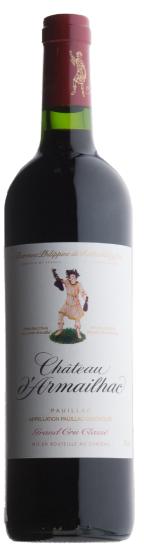

## CHATEAU D'ARMAILHAC

Paulliac - 5ème Cru Classé

**Scores & Tasting Notes** 

JS: 93-94

WA: 92-93

JA · 94

Scores: JA - Jane Anson, JS - James Suckling, WA - Wine Advocate

## Format: 6 x 75cl CASE PRICE: £200.00

Please state the wine and quantity you would like and our team will ensure that the volume remains unsold.

Once we confirm this, the sale will be agreed.