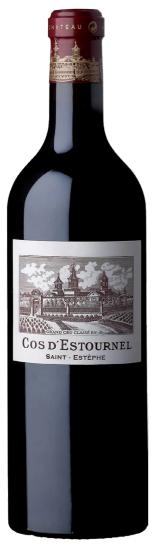

## **CHATEAU COS D'ESTOURNEL**

St-Estèphe - 2ème Cru Classé

Scores & Tasting Notes

JA 97

JS 98-99

WA 95-96

Scores: JA - Jane Anson, JS - James Suckling, WA - Wine Advocate

## Format: 6 x 75cl CASE PRICE: £700.00

Please state the wine and quantity you would like and our team will ensure that the volume remains unsold.

Once we confirm this, the sale will be agreed.