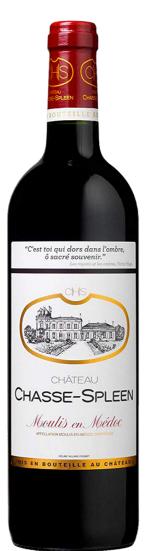

## **CHATEAU CHASSE-SPLEEN**

Moulis

Scores & Tasting Notes

JS: 92 - 93 WA: 89-91

Scores: JA - Jane Anson, JS - James Suckling, WA - Wine Advocate

Format: 12 x 75cl

**CASE PRICE: £235.00** 

ORDER NOW